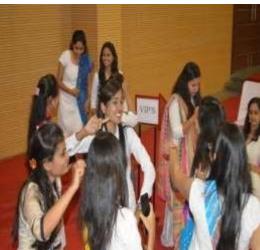

>No. | Department                | Co-ordinators       | Contact Details | Email Id                     |
|------------|---------------------------|---------------------|-----------------|------------------------------|
| 1          | Civil Engineering         | Mr.Dhananjay Desale | 9420014055      | dhananjay.desale@ggsf.edu.in |
| 2          | Electrical<br>Engineering | Mrs.Lubdha Godbole  | 9922112974      | lubdha.godbole@ggsf.edu.in   |
| 3          | Mechanical<br>Engineering | Mr.Keshav Pagar     | 9960718664      | Keshavpagar04@gmail.com      |

With Best Regards,

Dr.Neelkanth G.Nikam Principal GCOERC,Nashik

#### **Photos of Alumni Meet 2018:**





# Guru Gobind Singh College of Engineering and Research Centre, Nashik <u>Program Report</u>





**Program Report**