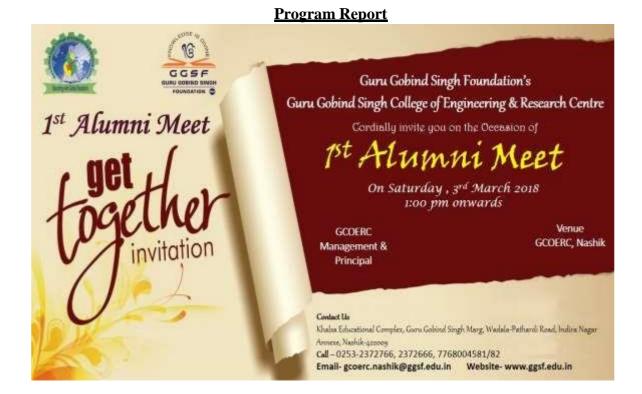

| Time               |
|-----------|--------------------------------------------------------------|--------------------|
| 1         | Students Registration                                        | Upto 1.00 PM       |
| 2         | Inaugral Function (Saraswati Poojan,Felicitaion Of<br>Guest) | 1.00 PM to 1.10 PM |
| 3         | Address by CEO                                               | 1.10 PM to 1.20 PM |
| 4         | Interactive Session Of Alumna/Alumnus                        | 1.20 PM to 1.45 PM |
| 5         | Vote Of Thanks by Principal                                  | 1.45 PM to 1.55PM  |
| 6         | Group Photo Session and Conclusion Of Alumni Meet            | 2.00 PM to 2.15 PM |

Dr. Neelkanth.G. Nikam

### **Alumni Meet Invitation:**





### **Alumni Meet Invitation Letter:**



#### **Program Report**



Guru Gobind Singh Foundation's Alumni Association Khalsa Educational Complex, Guru Gobind Singh Marg Nashik.-422009 Ph.No. (0253) 2374053/64, 2373778 Fax. No. (0253) 2376779 Website: www.gsf.edu.in

#### INVITATION LETTER FOR ALUMNI MEET

Dear Alumni,

It gives us immense pleasure to continue everlasting ties with you. Hope you are faring well and earning laurels for yourself as well as your parents/guardians and Guru Gobind Singh College Of Engineering and Research Centre, Nashik i.e. your alma mater.

On 3rd March 2018, at 1.00PM we are organizing an Alumni Meet in the GCOLRC Auditorium

We are sure that you will certainly mark this day in your calendar to walk down the memory lanes and make it available to be with yo