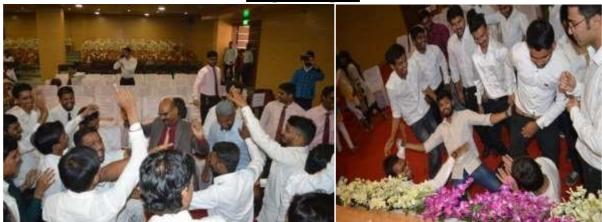

Department                | Co-ordinators       | Contact Details | Email Id                     |
|------------|---------------------------|---------------------|-----------------|------------------------------|
| 1          | Civil Engineering         | Mr.Dhananjay Desale | 9420014055      | dhananjay.desale@ggsf.edu.in |
| 2          | Electrical<br>Engineering | Mrs.Lubdha Godbole  | 9922112974      | lubdha.godbole@ggsf.edu.in   |
| 3          | Mechanical<br>Engineering | Mr.Keshav Pagar     | 9960718664      | Keshavpagar04@gmail.com      |

With Best Regards,

Dr.Neelkanth G.Nikam Principal GCOERC,Nashik

#### **Photos of Alumni Meet 2018:**





# Guru Gobind Singh College of Engineering and Research Centre, Nashik <u>Program Report</u>





**Program Report**